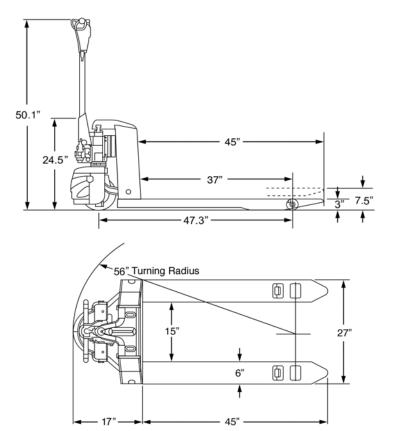

# CAPACITY

3300 lbs.

### **TIRES / WHEELS**

DRIVE 8.3" x 2.8" polyurethane LOAD 2.9" x 3.5" polyurethane